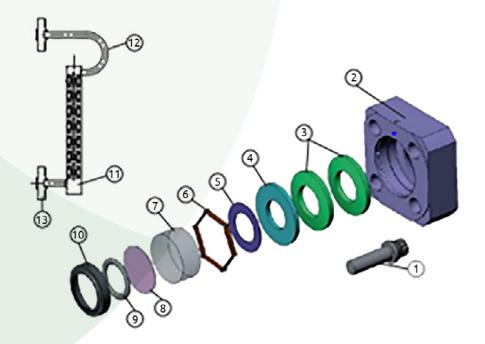

## WE ADD VALUE TO YOUR HIGH-PRESSURE LEVEL GAUGES

Our Repair Kit includes items 5; 6; 7; 8; 9 and 10, and consists with following advantages:

- Two-mica sheets V1 quality (8)
- Aluminum silicate glass (7)
- Centralizer (6)