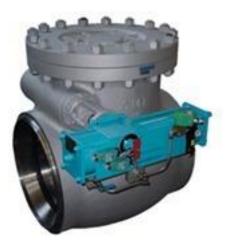

## **FAMAT High Quality Cast Steel Valves**

FAMAT Engineered Valves is proud to announce the launch of its own brand of high quality Cast Steel Gate, Globe and Check valves (ranging from #150-

2500 and sizes 2" - 48"). With almost 40 years of experience in supplying valves to the Power Generation and Oil & Gas industry, FAMAT has upgraded existing designs with special features in order to meet the most demanding applications on the market.

Famat Valves are available in all commonly used materials and trim options. Design features:

- Bolted bonnet (150#-600#) or Pressure Sealed (900#-2500#) design
- All Valves are designed to meet the requirements of BS & ISO
- All Valves in conformance to API 600 and ANSI B16.34
- Face to Face dimensions in conformance to BS EN 558, ANSI B16.10 and ISO 5752.
- Flanges and BW Ends in conformance to ANSI B16.25.
- Valve testing to API 598, API 6d and BS EN 12266-1

#### Special features:

- Extra-long tread engagement between yoke nut and stem providing long thread life.
- High Pressure and large size valves (>12") with roll bearing yokes.
- Valves ca be field upgraded on site with "Sealing water connection"
- Seats can be welded in or screwed in (replaceable)
- The use of flexible wedge minimizes operating torque allowing very low wear on seats and wedge.
- All valves are equipped with a lubrication plug for the stem.