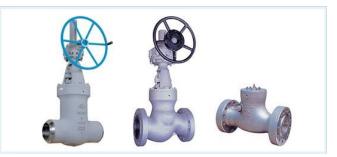

## **FAMAT High Quality Cast Steel Valves**

FAMAT Engineered Valves is proud to announce the launch of its own brand of high quality Cast Steel Gate, Globe and Check valves (ranging from #150-

2500 and sizes 2" - 48"). With almost 40 years of experience in supplying valves to the Power Generation and Oil & Gas industry, FAMAT has upgraded existing designs with special features in order to meet the most demanding applications on the market.

Famat Valves are available in all commonly used materials and trim options. Design features:

- Bolted bonnet (150#-600#) or Pressure Sealed (900#-2500#) design
- All Valves are designed to meet the requirements of BS & ISO
- All Valves in conformance to API 600 and ANSI B16.34
- Face to Face dimensions in conformance to BS EN 558, ANSI B16.10 and ISO 5752.
- Flanges and BW Ends in conformance to ANSI B16.25.
- Valve testing to API 598, API 6d and BS EN 12266-1

#### Special features:

- Extra-long tread engagement between yoke nut and stem providing long thread life.
- High Pressure and large size valves (>12") with roll bearing yokes.
- Valves ca be field upgraded on site with "Sealing water connection"
- Seats can be welded in or screwed in (replaceable)
- The use of flexible wedge minimizes operating torque allowing very low wear on seats and wedge.
- All valves are equipped with a lubrication plug for the stem.